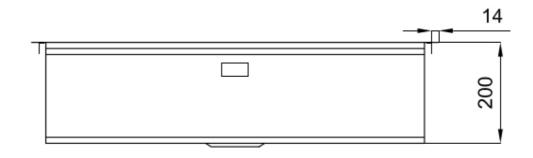

### **DETAILS**

| Edge/Installation Type Flush-mount   Top-mount  Finish PVD                        |  |
|-----------------------------------------------------------------------------------|--|
| Finish PVD                                                                        |  |
|                                                                                   |  |
| Material AISI 304 stainless steel                                                 |  |
| Texture Brushed in line                                                           |  |
| Base 80 cm                                                                        |  |
| Dimensions 806 x 520 mm                                                           |  |
| Standard fittings Fixing hooks, gasket, drain, overflow and siphon, boxed packing |  |
| Mixer holes 2 standard holes - 3rd hole on request                                |  |

| Built-in hole   | View technical data sheet                           |
|-----------------|-----------------------------------------------------|
| Drainer         | No                                                  |
| Width           | 81 cm                                               |
| Bowl dimension  | 750 x 374 mm                                        |
| Number of bowls | 1 bowl                                              |
| Waste fitting   | Drain with automatic control SPACE PUSH COPPER - PB |

### **TECHNICAL DATA**