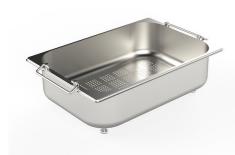

## **RIVA 750 COPPER**

Kitchen Sinks

Code: N034 F58

RIVA BOWL 806x520 À FLEUR COPPER

### **DETAILS**

| Edge/Installation Type Flush-mount   Top-mount  Finish PVD                        |  |
|-----------------------------------------------------------------------------------|--|
| Finish PVD                                                                        |  |
|                                                                                   |  |
| Material AISI 304 stainless steel                                                 |  |
| Texture Brushed in line                                                           |  |
| Base 80 cm                                                                        |  |
| Dimensions 806 x 520 mm                                                           |  |
| Standard fittings Fixing hooks, gasket, drain, overflow and siphon, boxed packing |  |
| Mixer holes 2 standard holes - 3rd hole on request                                |  |

| Built-in hole   | View technical data sheet                           |
|-----------------|-----------------------------------------------------|
| Drainer         | No                                                  |
| Width           | 81 cm                                               |
| Bowl dimension  | 750 x 374 mm                                        |
| Number of bowls | 1 bowl                                              |
| Waste fitting   | Drain with automatic control SPACE PUSH COPPER - PB |