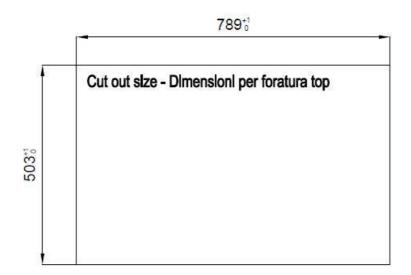

sliding accessories | The Foster Milano sink has an ingenious design that makes it simple to use a large set of optional accessories. On the topmost supporting step, the innovative Black grids slide, creating a large and practical surface to rinse food and crockery. The second step is meant to support and allow the sliding of a complete combination of accessories, which make some operations practical and safe: rinse, drain, slice, grate everything can be done inside the sink. The third supporting step is on the bottom of the bowl. On this step one can rest the Black grids, making it possible to rinse foodstuffs without their coming in contact with the bottom of the sink, which may be dirty. |

### **TECHNICAL DATA**

# Foster ==





# Foster ==

# Lavello MILANELLO cod. 1034/05\*



FT



**FTS** 



## **EQUIPMENT**





VIDAGE FADE PUSH COPPER

# Foster ==

#### **OPTIONAL ACCESSORIES**



**CUVETTE PERFOREE INOX** 

A154 F00
\* only in combination with the accessory
A644 F04



CUVETTE PERFOREE POUR EVIERS RIVA

A156 F00



# GRILLE POR.ASSIETTES INOX mm214x379

A100 C03

\* only in combination with the accessory A644 A01



## GRILLE PORTE-ASSIETTES INOX 25x35

A100 A54

\* only in combination with the accessory A644 F04



PLANCHE DE DECOUPE DOUBLE HDPE

A644 A01



PLANCHE DE DECOUPE DOUBLE IROKO

A644 F04



PLANCHE DE DECOUPE HDPE 27x42 CM

A657 F01



**CUVETTE INOX PERFOREE** 

A151 F00

\* only in combination with the accessory A644 A01



## KIT RÂPES ET PLANCHE DE DECOUPE HDPE

A159 A01

\* only in combination with the accessory A644 A01



### **RECOMMENDED