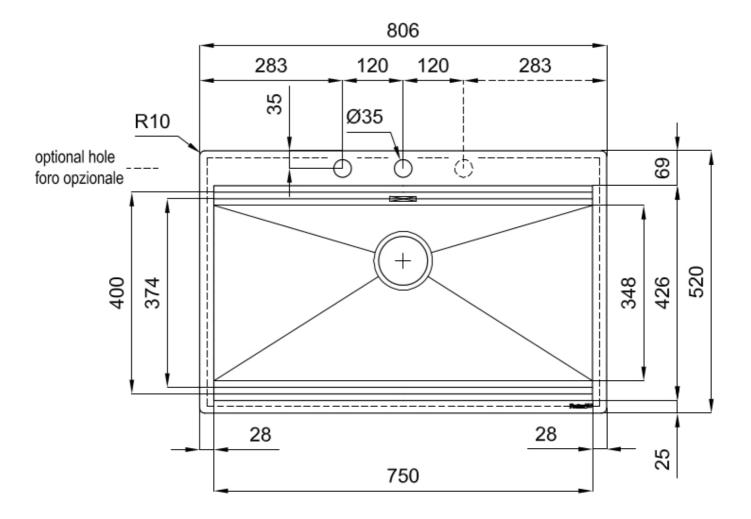

### **DETAILS**

| Edge/Installation Type Flush-mount   Top-mount  Finish PVD                        |  |
|-----------------------------------------------------------------------------------|--|
| Finish PVD                                                                        |  |
|                                                                                   |  |
| Material AISI 304 stainless steel                                                 |  |
| Texture Brushed in line                                                           |  |
| Base 80 cm                                                                        |  |
| Dimensions 806 x 520 mm                                                           |  |
| Standard fittings Fixing hooks, gasket, drain, overflow and siphon, boxed packing |  |
| Mixer holes 2 standard holes - 3rd hole on request                                |  |

| Built-in hole   | View technical data sheet                           |
|-----------------|-----------------------------------------------------|
| Drainer         | No                                                  |
| Width           | 81 cm                                               |
| Bowl dimension  | 750 x 374 mm                                        |
| Number of bowls | 1 bowl                                              |
| Waste fitting   | Drain with automatic control SPACE PUSH COPPER - PB |

### **TECHNICAL DATA**