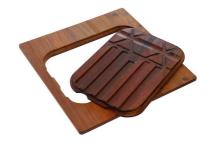

## GRILLE PORTE-ASSIETTES INOX 25x35

A100 A54

\* only in combination with the accessory A644 F04

PLANCHE DE DECOUPE DOUBLE HDPE

A644 A01

PLANCHE DE DECOUPE DOUBLE IROKO

A644 F04

PLANCHE DE DECOUPE HDPE 27x42 CM