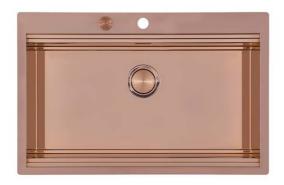

## **RIVA 750 COPPER**

Kitchen Sinks

Code: N034 F58

RIVA BOWL 806x520 À FLEUR COPPER

### **DETAILS**

| Edge/Installation Type Flush-mount   Top-mount  Finish PVD                        |  |
|-----------------------------------------------------------------------------------|--|
| Finish PVD                                                                        |  |
|                                                                                   |  |
| Material AISI 304 stainless steel                                                 |  |
| Texture Brushed in line                                                           |  |
| Base 80 cm                                                                        |  |
| Dimensions 806 x 520 mm                                                           |  |
| Standard fittings Fixing hooks, gasket, drain, overflow and siphon, boxed packing |  |
| Mixer holes 2 standard holes - 3rd hole on request                                |  |

### **FEATURES**

| Copper                    | The Copper finish is obtained by treating steel with a physical process called PVD (Phisical Vacuum Deposition) which deposits particles of noble metals on the surface. The result is a unique and refined aesthetic effect, and an improvement of the mechanical properties of the steel which is more resistant to impact and scratches. |
|---------------------------|---------------------------------------------------------------------------------------------------------------------------------------------------------------------------------------------------------------------------------------------------------------------------------------------------------------------------------------------|
| 2nd / 3rd hole availaible | The sink can be customized with the execution on request of additional holes, usable for double-hole mixers, for remote controlled drains or for the installation of soap dispensers. The positions are marked on the drawings with dotted line holes.                                                                                      |
| Automatic waste fitting   | The waste-fitting with round remote knob is supplied; a practical accessory which makes it unnecessary to get wet in order to drain the water from the bowl.                                                                                                                                                                                |