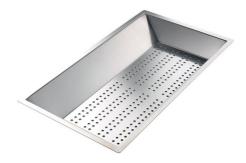

#### **OPTIONAL ACCESSORIES**

**CUVETTE PERFOREE INOX** 

A154 F00
\* only in combination with the accessory
A644 F04

CUVETTE PERFOREE POUR EVIERS RIVA

A156 F00

A657 F01

**CUVETTE INOX PERFOREE** 

A151 F00

\* only in combination with the accessory A644 A01