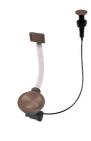

Milano sink has an ingenious design that makes it simple to use a large set of optional accessories. On the topmost supporting step, the innovative Black grids slide, creating a large and practical surface to rinse food and crockery. The second step is meant to support and allow the sliding of a complete combination of accessories, which make some operations practical and safe: rinse, drain, slice, grate everything can be done inside the sink. The third supporting step is on the bottom of the bowl. On this step one can rest the Black grids, making it possible to rinse foodstuffs without their coming in contact with the bottom of the sink, which may be dirty. |

### **TECHNICAL DATA**

# Foster ==





# Foster ==

# Lavello MILANELLO cod. 1034/05\*



FT



**FTS** 



## **EQUIPMENT**





VIDAGE FADE PUSH COPPER

# Foster ==

#### **OPTIONAL ACCESSORIES**



**CUVETTE PERFOREE INOX** 

A154 F00
\* only in combination with the accessory
A644 F04



CUVETTE PERFOREE POUR EVIERS RIVA

A156 F00



# GRILLE POR.ASSIETTES INOX mm214x379

A100 C03

\* only in combination with the accessory A644 A01



## GRILLE PORTE-ASSIETTES INOX 25x35

A100 A54

\* only in combination with the accessory A644 F04



PLANCHE DE DECOUPE DOUBLE HDPE

A644 A01



PLANCHE DE DECOUPE DOUBLE IROKO

A644 F04



PLANCHE DE DECOUPE HDPE 27x42 CM

A657 F01



**CUVETTE INOX PERFOREE** 

A151 F00

\* only in combination with the accessory A644 A01



## KIT RÂPES ET PLANCHE DE DECOUPE HDPE

A159 A01

\* only in combination with the accessory A644 A01



### **RECOMMENDED PAIRINGS**



MILANO 3 BRULEURS CO