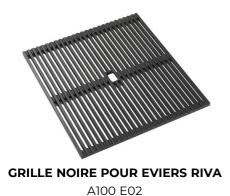

## **EQUIPMENT**

2 x Black grid Milanello 8100 602 1 x Space Push Copper automatic waste fitting 8407 122