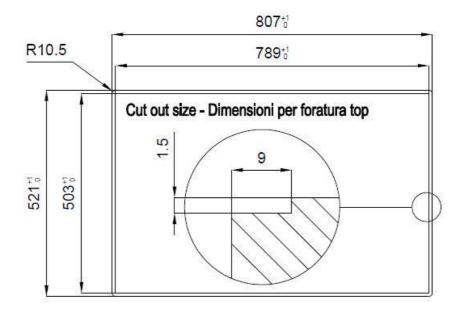

cess - sliding accessories | The Foster Milano sink has an ingenious design that makes it simple to use a large set of optional accessories. On the topmost supporting step, the innovative Black grids slide, creating a large and practical surface to rinse food and crockery. The second step is meant to support and allow the sliding of a complete combination of accessories, which make some operations practical and safe: rinse, drain, slice, grate everything can be done inside the sink. The third supporting step is on the bottom of the bowl. On this step one can rest the Black grids, making it possible to rinse foodstuffs without their coming in contact with the bottom of the sink, which may be dirty. |

### **TECHNICAL DATA**

# Foster ==





# Foster ==

# Lavello MILANELLO cod. 1034/05\*



FT



**FTS** 



## **EQUIPMENT**





VIDAGE FADE PUSH COPPER

# Foster ==

#### **OPTIONAL ACCESSORIES**



**CUVETTE PERFOREE INOX** 

A154 F00
\* only in combination with the accessory
A644 F04



CUVETTE PERFOREE POUR EVIERS RIVA

A156 F00



# GRILLE POR.ASSIETTES INOX mm214x379

A100 C03

\* only in combination with the accessory A644 A01



## GRILLE PORTE-ASSIETTES INOX 25x35

A100 A54

\* only in combination with the accessory A644 F04



PLANCHE DE DECOUPE DOUBLE HDPE

A644 A01



PLANCHE DE DECOUPE DOUBLE IROKO

A644 F04



PLANCHE DE DECOUPE HDPE 27x42 CM

A657 F01



**CUVETTE INOX PERFOREE** 

A151 F00

\* only in combination with the accessory A644 A01



## KIT RÂPES ET PLANCHE DE DECOUPE HDPE

A159 A01

\* only in combination with the accessory A644 A01



### **RECOMM